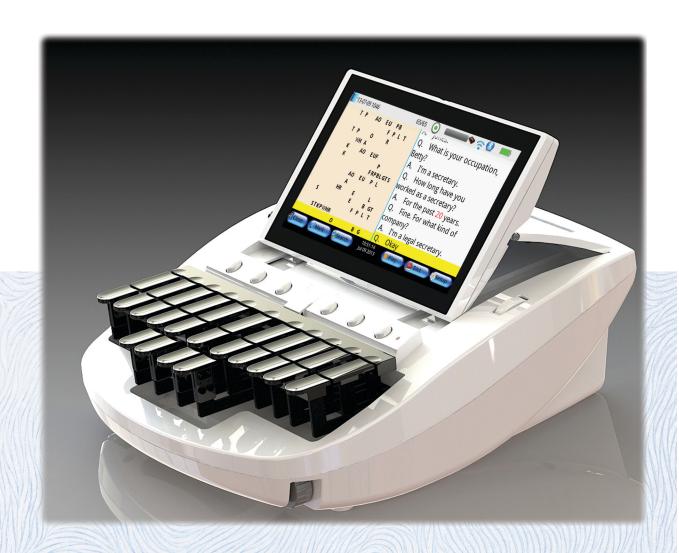

#### Hide-Away Touch Screen (Pat. Pend.)

- ◆ A stunning capacitive touch screen gives you a wider range of viewing angles than any other writer
- ◆ Disappears when you don't need it
- Touch controls are supplemented by traditional function keys and a scroll wheel

#### **Dictionary & Translation Screens**