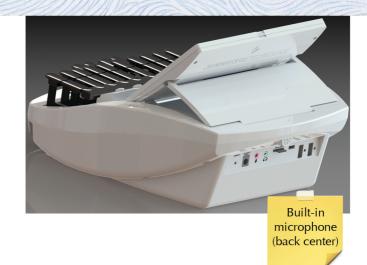

#### The "Extras" Are Included

- High-capacity battery
- ♦ Built-in Visualizer tutorial movies
- ◆ Built-in Bluetooth
- ◆ Built-in WiFi
- ◆ Built-in microphone
- → Headphone & microphone jacks
- → Tilting tripod and deluxe carrying case (includes laptop compartment, easy-access phone sleeve, integrated luggage strap and more.)