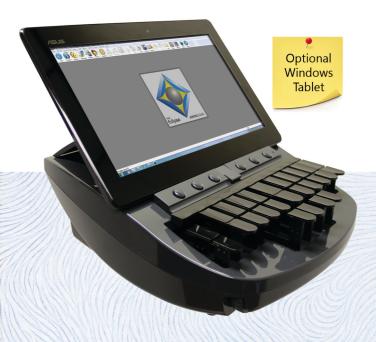

#### Built-In Tablet Stand (Pat. Pend.)

◆ A convenient tablet stand lets you run your CAT software on your writer. Edit from the keyboard using the StenoMagic keys for maximum efficiency.