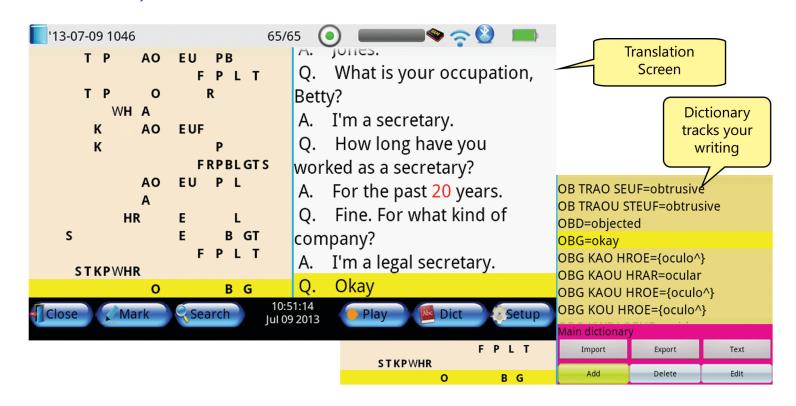

#### Patented Anti-Stacking For Better Translation

#### **Dictionary & Translation Screens**